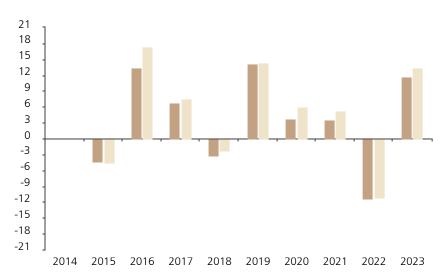

## **Past Performance**

This chart shows the fund's performance as the percentage loss or gain per year over the last 9 years against its benchmark.

The chart shows how much the Fund increased or decreased in value as a percentage in each year, net of charges (excluding entry charge), and net of tax.

## Performance in the past is not a reliable indicator of future results.

The chart shows the class's investment returns calculated as percentage year-end over year-end change of the class net asset value. In general any past performance takes account of all ongoing charges, but not the entry charge.

The Sub-Fund was launched in 1996. The Class was launched in 2014.

\* Index - ICE BofAML US High Yield Cash Pay Constrained Index USD

|         | 2014 | 2015 | 2016 | 2017 | 2018 | 2019 | 2020 | 2021 | 2022  | 2023 |
|---------|------|------|------|------|------|------|------|------|-------|------|
| Fund    |      | -4.4 | 13.4 | 6.8  | -3.3 | 14.2 | 3.8  | 3.6  | -11.4 | 11.7 |
| Index * |      | -4.5 | 17.3 | 7.5  | -2.3 | 14.4 | 6.1  | 5.3  | -11.1 | 13.4 |