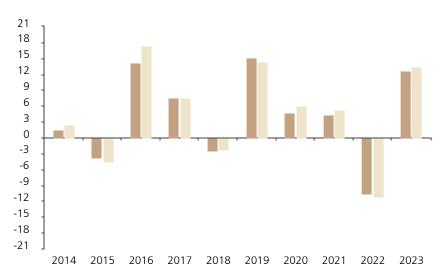

## **Past Performance**

This chart shows the fund's performance as the percentage loss or gain per year over the last 10 years against its benchmark.

The chart shows how much the Fund increased or decreased in value as a percentage in each year, net of charges (excluding entry charge), and net of tax.

## Performance in the past is not a reliable indicator of future results.

The chart shows the class's investment returns calculated as percentage year-end over year-end change of the class net asset value. In general any past performance takes account of all ongoing charges, but not the entry charge.

The Sub-Fund was launched in 1996. The Class was launched in 2013.

\* Index - ICE BofAML US High Yield Cash Pay Constrained Index USD

|         | 2014 | 2015 | 2016 | 2017 | 2018 | 2019 | 2020 | 2021 | 2022  | 2023 |
|---------|------|------|------|------|------|------|------|------|-------|------|
| Fund    | 1.5  | -3.7 | 14.3 | 7.6  | -2.5 | 15.1 | 4.7  | 4.4  | -10.7 | 12.6 |
| Index * | 2.5  | -4.5 | 17.3 | 7.5  | -2.3 | 14.4 | 6.1  | 5.3  | -11.1 | 13.4 |