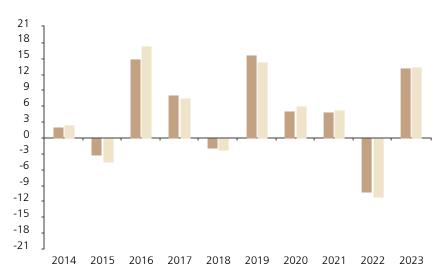

## **Past Performance**

This chart shows the fund's performance as the percentage loss or gain per year over the last 10 years against its benchmark.

The chart shows how much the Fund increased or decreased in value as a percentage in each year, net of charges (excluding entry charge), and net of tax.

## Performance in the past is not a reliable indicator of future results.

The chart shows the class's investment returns calculated as percentage year-end over year-end change of the class net asset value. In general any past performance takes account of all ongoing charges, but not the entry charge.

The Sub-Fund was launched in 1996. The Class was launched in 2010.

\* Index - ICE BofAML US High Yield Cash Pay Constrained Index USD

|         | 2014 | 2015 | 2016 | 2017 | 2018 | 2019 | 2020 | 2021 | 2022  | 2023 |
|---------|------|------|------|------|------|------|------|------|-------|------|
| Fund    | 2.0  | -3.2 | 14.9 | 8.2  | -2.0 | 15.7 | 5.2  | 4.9  | -10.2 | 13.2 |
| Index * | 2.5  | -4.5 | 17.3 | 7.5  | -2.3 | 14.4 | 6.1  | 5.3  | -11.1 | 13.4 |