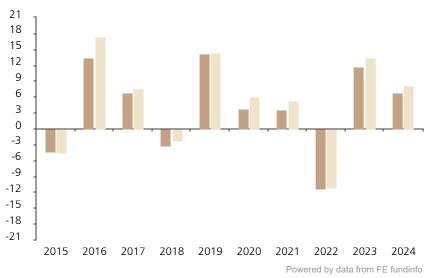

## **Past Performance**

This chart shows the fund's performance as the percentage loss or gain per year over the last 10 years against its benchmark.

The chart shows how much the Fund increased or decreased in value as a percentage in each year, net of charges (excluding entry charge), and net of tax.

## Performance in the past is not a reliable indicator of future results.

The chart shows the class's investment returns calculated as percentage year-end over year-end change of the class net asset value. In general any past performance takes account of all ongoing charges, but not the entry charge.

The Sub-Fund was launched in 1996. The Class was launched in 2010.

\* Index - ICE BofAML US High Yield Cash Pay Constrained Index USD

|         | 2015 | 2016 | 2017 | 2018 | 2019 | 2020 | 2021 | 2022  | 2023 | 2024 |  |
|---------|------|------|------|------|------|------|------|-------|------|------|--|
| Fund    | -4.4 | 13.4 | 6.8  | -3.2 | 14.2 | 3.9  | 3.6  | -11.4 | 11.7 | 6.8  |  |
| Index * | -4.5 | 17.3 | 7.5  | -2.3 | 14.4 | 6.1  | 5.3  | -11.1 | 13.4 | 8.0  |  |