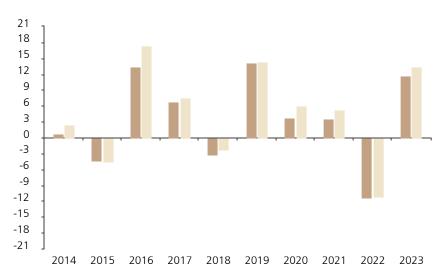

## **Past Performance**

This chart shows the fund's performance as the percentage loss or gain per year over the last 10 years against its benchmark.

The chart shows how much the Fund increased or decreased in value as a percentage in each year, net of charges (excluding entry charge), and net of tax.

## Performance in the past is not a reliable indicator of future results.

The chart shows the class's investment returns calculated as percentage year-end over year-end change of the class net asset value. In general any past performance takes account of all ongoing charges, but not the entry charge.

The Sub-Fund was launched in 1996. The Class was launched in 2010.

\* Index - ICE BofAML US High Yield Cash Pay Constrained Index USD

|         | 2014 | 2015 | 2016 | 2017 | 2018 | 2019 | 2020 | 2021 | 2022  | 2023 |
|---------|------|------|------|------|------|------|------|------|-------|------|
| Fund    | 0.7  | -4.4 | 13.4 | 6.8  | -3.2 | 14.2 | 3.9  | 3.6  | -11.4 | 11.7 |
| Index * | 2.5  | -4.5 | 17.3 | 7.5  | -2.3 | 14.4 | 6.1  | 5.3  | -11.1 | 13.4 |