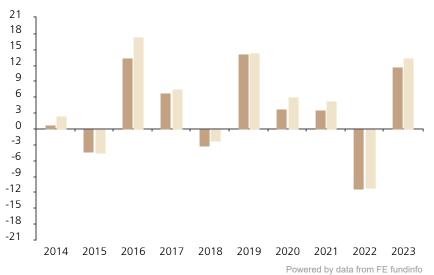

## **Past Performance**

This chart shows the fund's performance as the percentage loss or gain per year over the last 10 years against its benchmark.

The chart shows how much the Fund increased or decreased in value as a percentage in each year, net of charges (excluding entry charge), and net of tax.

## Performance in the past is not a reliable indicator of future results.

The chart shows the class's investment returns calculated as percentage year-end over year-end change of the class net asset value. In general any past performance takes account of all ongoing charges, but not the entry charge.

The unit class launched on 03.12.1996.

\* Index - ICE BofAML US High Yield Cash Pay Constrained Index USD

|         | 2014 | 2015 | 2016 | 2017 | 2018 | 2019 | 2020 | 2021 | 2022  | 2023 |  |
|---------|------|------|------|------|------|------|------|------|-------|------|--|
| Fund    | 0.7  | -4.4 | 13.4 | 6.8  | -3.3 | 14.2 | 3.8  | 3.6  | -11.4 | 11.7 |  |
| Index * | 2.5  | -4.5 | 17.3 | 7.5  | -2.3 | 14.4 | 6.1  | 5.3  | -11.1 | 13.4 |  |