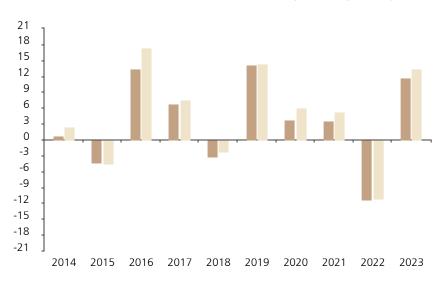

## **Past Performance**

This chart shows the fund's performance as the percentage loss or gain per year over the last 10 years against its benchmark.

The chart shows how much the Fund increased or decreased in value as a percentage in each year, net of charges (excluding entry charge), and net of tax.

## Performance in the past is not a reliable indicator of future results.

The chart shows the class's investment returns calculated as percentage year-end over year-end change of the class net asset value. In general any past performance takes account of all ongoing charges, but not the entry charge.

The unit class launched on 03.12.1996.

\* Index - ICE BofAML US High Yield Cash Pay Constrained Index USD

|         | 2014 | 2015 | 2016 | 2017 | 2018 | 2019 | 2020 | 2021 | 2022  | 2023 |
|---------|------|------|------|------|------|------|------|------|-------|------|
| Fund    | 0.7  | -4.4 | 13.4 | 6.8  | -3.3 | 14.2 | 3.8  | 3.6  | -11.4 | 11.7 |
| Index * | 2.5  | -4.5 | 17.3 | 7.5  | -2.3 | 14.4 | 6.1  | 5.3  | -11.1 | 13.4 |