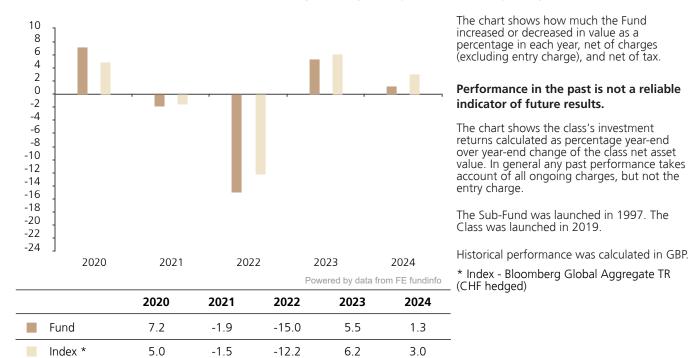

## Past Performance

This document provides you with information on past performance.

Past performance is not a reliable indicator of future performance. Markets could develop very differently in the future. It can help you to assess how the fund has been managed in the past and compare it to its benchmark.

## **Past Performance**

This chart shows the fund's performance as the percentage loss or gain per year over the last 5 years against its benchmark.