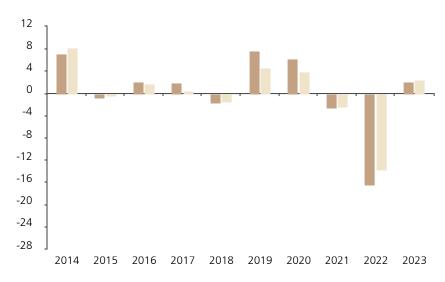

## **Past Performance**

This chart shows the fund's performance as the percentage loss or gain per year over the last 10 years against its benchmark.

The chart shows how much the Fund increased or decreased in value as a percentage in each year, net of charges (excluding entry charge), and net of tax.

## Performance in the past is not a reliable indicator of future results.

The chart shows the class's investment returns calculated as percentage year-end over year-end change of the class net asset value. In general any past performance takes account of all ongoing charges, but not the entry charge.

The unit class launched on 04.04.1997.

\* Index - Bloomberg Global Aggregate TR (CHF hedged)

|         | 2014 | 2015 | 2016 | 2017 | 2018 | 2019 | 2020 | 2021 | 2022  | 2023 |
|---------|------|------|------|------|------|------|------|------|-------|------|
| Fund    | 7.2  | -0.8 | 2.0  | 1.9  | -1.6 | 7.7  | 6.3  | -2.6 | -16.4 | 2.0  |
| Index * | 8.2  | -0.2 | 1.8  | 0.6  | -1.5 | 4.6  | 3.9  | -2.5 | -13.7 | 2.5  |