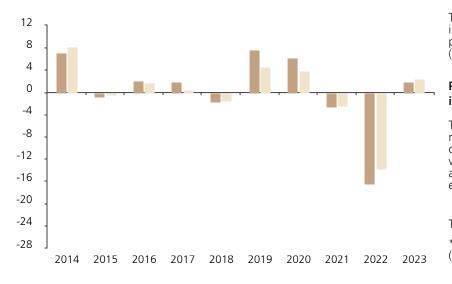

## **Past Performance**

This chart shows the fund's performance as the percentage loss or gain per year over the last 10 years against its benchmark.

The chart shows how much the Fund increased or decreased in value as a percentage in each year, net of charges (excluding entry charge), and net of tax.

## Performance in the past is not a reliable indicator of future results.

The chart shows the class's investment returns calculated as percentage year-end over year-end change of the class net asset value. In general any past performance takes account of all ongoing charges, but not the entry charge.

The unit class launched on 04.04.1997.

\* Index - Bloomberg Global Aggregate TR (CHF hedged)

|         | 2014 | 2015 | 2016 | 2017 | 2018 | 2019 | 2020 | 2021 | 2022  | 2023 |
|---------|------|------|------|------|------|------|------|------|-------|------|
| Fund    | 7.2  | -0.8 | 2.0  | 1.9  | -1.6 | 7.7  | 6.3  | -2.6 | -16.4 | 2.0  |
| Index * | 8.2  | -0.2 | 1.8  | 0.6  | -1.5 | 4.6  | 3.9  | -2.5 | -13.7 | 2.5  |