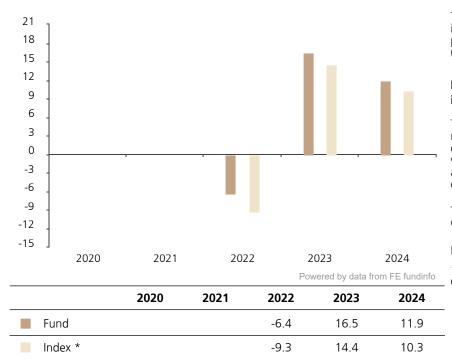

## **Past Performance**

This chart shows the fund's performance as the percentage loss or gain per year over the last 3 years against its benchmark.

The chart shows how much the Fund increased or decreased in value as a percentage in each year, net of charges (excluding entry charge), and net of tax.

## Performance in the past is not a reliable indicator of future results.

The chart shows the class's investment returns calculated as percentage year-end over year-end change of the class net asset value. In general any past performance takes account of all ongoing charges, but not the entry charge.

The Sub-Fund was launched in 1998. The Class was launched in 2021.

Historical performance was calculated in USD.

\* Index - ICE BofA EUR High Yield 3% Constrained Index