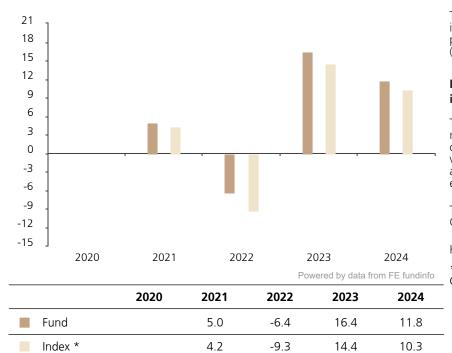

## **Past Performance**

This chart shows the fund's performance as the percentage loss or gain per year over the last 4 years against its benchmark.

The chart shows how much the Fund increased or decreased in value as a percentage in each year, net of charges (excluding entry charge), and net of tax.

## Performance in the past is not a reliable indicator of future results.

The chart shows the class's investment returns calculated as percentage year-end over year-end change of the class net asset value. In general any past performance takes account of all ongoing charges, but not the entry charge.

The Sub-Fund was launched in 1998. The Class was launched in 2020.

Historical performance was calculated in USD.

\* Index - ICE BofA EUR High Yield 3% Constrained Index