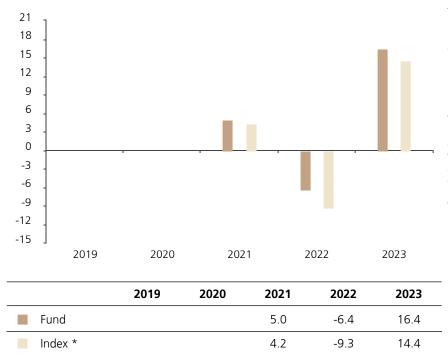

## **Past Performance**

This chart shows the fund's performance as the percentage loss or gain per year over the last 3 years against its benchmark.

The chart shows how much the Fund increased or decreased in value as a percentage in each year, net of charges (excluding entry charge), and net of tax.

## Performance in the past is not a reliable indicator of future results.

The chart shows the class's investment returns calculated as percentage year-end over year-end change of the class net asset value. In general any past performance takes account of all ongoing charges, but not the entry charge.

The Sub-Fund was launched in 1998. The Class was launched in 2020.

Historical performance was calculated in USD.

\* Index - ICE BofA EUR High Yield 3% Constrained Index