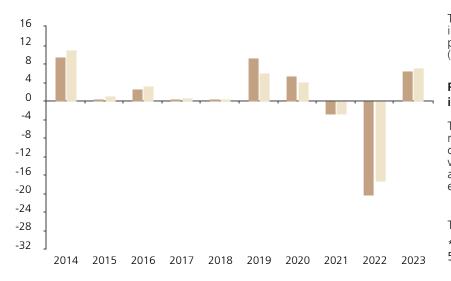

## **Past Performance**

This chart shows the fund's performance as the percentage loss or gain per year over the last 10 years against its benchmark.

The chart shows how much the Fund increased or decreased in value as a percentage in each year, net of charges (excluding entry charge), and net of tax.

## Performance in the past is not a reliable indicator of future results.

The chart shows the class's investment returns calculated as percentage year-end over year-end change of the class net asset value. In general any past performance takes account of all ongoing charges, but not the entry charge.

The unit class launched on 06.08.1991.

\* Index - Bloomberg Euro Aggregate 500mio+ Index

|         | 2014 | 2015 | 2016 | 2017 | 2018 | 2019 | 2020 | 2021 | 2022  | 2023 |
|---------|------|------|------|------|------|------|------|------|-------|------|
| Fund    | 9.6  | 0.0  | 2.6  | 0.1  | 0.1  | 9.3  | 5.4  | -2.7 | -20.3 | 6.5  |
| Index * | 11.1 | 1.0  | 3.3  | 0.7  | 0.4  | 6.0  | 4.1  | -2.9 | -17.2 | 7.2  |