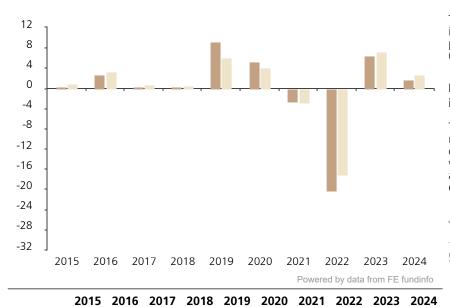

## **Past Performance**

Fund

Index \*

0.0

1.0

2.6

3.3

0.1

0.7

0.1

0.4

9.3

6.0

5.4

4.1

-2.7

-2.9

-20.3

-17.2

6.5

7.2

This chart shows the fund's performance as the percentage loss or gain per year over the last 10 years against its benchmark.

The chart shows how much the Fund increased or decreased in value as a percentage in each year, net of charges (excluding entry charge), and net of tax.

## Performance in the past is not a reliable indicator of future results.

The chart shows the class's investment returns calculated as percentage year-end over year-end change of the class net asset value. In general any past performance takes account of all ongoing charges, but not the entry charge.

The unit class launched on 06.08.1991.

\* Index - Bloomberg Euro Aggregate 500mio+ Index

1.7

2.6