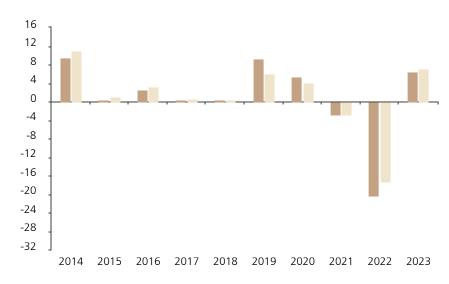

## **Past Performance**

This chart shows the fund's performance as the percentage loss or gain per year over the last 10 years against its benchmark.

The chart shows how much the Fund increased or decreased in value as a percentage in each year, net of charges (excluding entry charge), and net of tax.

## Performance in the past is not a reliable indicator of future results.

The chart shows the class's investment returns calculated as percentage year-end over year-end change of the class net asset value. In general any past performance takes account of all ongoing charges, but not the entry charge.

The unit class launched on 06.08.1991.

\* Index - Bloomberg Euro Aggregate 500mio+ Index

|         | 2014 | 2015 | 2016 | 2017 | 2018 | 2019 | 2020 | 2021 | 2022  | 2023 |
|---------|------|------|------|------|------|------|------|------|-------|------|
| Fund    | 9.6  | 0.0  | 2.6  | 0.1  | 0.1  | 9.3  | 5.4  | -2.7 | -20.3 | 6.5  |
| Index * | 11.1 | 1.0  | 3.3  | 0.7  | 0.4  | 6.0  | 4.1  | -2.9 | -17.2 | 7.2  |