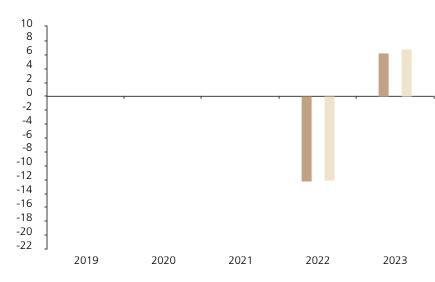

## **Past Performance**

This chart shows the fund's performance as the percentage loss or gain per year over the last 2 years against its benchmark.

The chart shows how much the Fund increased or decreased in value as a percentage in each year, net of charges (excluding entry charge), and net of tax.

## Performance in the past is not a reliable indicator of future results.

The chart shows the class's investment returns calculated as percentage year-end over year-end change of the class net asset value. In general any past performance takes account of all ongoing charges, but not the entry charge.

The Sub-Fund was launched in 2000. The Class was launched in 2021.

\* Index - Refinitiv Eurozone Convertible Bond Index (EUR)

|         | 2019 | 2020 | 2021 | 2022  | 2023 |
|---------|------|------|------|-------|------|
| Fund    |      |      |      | -12.3 | 6.3  |
| Index * |      |      |      | -12.0 | 6.8  |