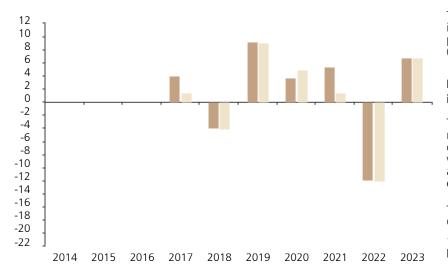

## **Past Performance**

This chart shows the fund's performance as the percentage loss or gain per year over the last 7 years against its benchmark.

2014 2015 2016 2017 2018 2019 2020 2021 2022 2023 Fund 4.1 -3.9 9.2 3.7 5.5 -11.9 6.8 Index \* -4.1 4.9 -12.0 1.5 9.1 1.4 6.8

The chart shows how much the Fund increased or decreased in value as a percentage in each year, net of charges (excluding entry charge), and net of tax.

## Performance in the past is not a reliable indicator of future results.

The chart shows the class's investment returns calculated as percentage year-end over year-end change of the class net asset value. In general any past performance takes account of all ongoing charges, but not the entry charge.

The Sub-Fund was launched in 2000. The Class was launched in 2016.

\* Index - Refinitiv Eurozone Convertible Bond Index (EUR)