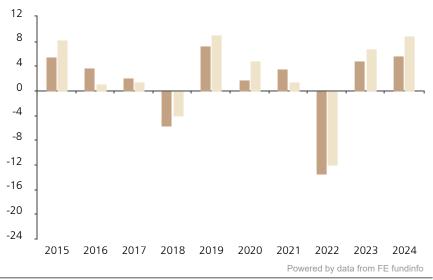

## **Past Performance**

This chart shows the fund's performance as the percentage loss or gain per year over the last 10 years against its benchmark.

The chart shows how much the Fund increased or decreased in value as a percentage in each year, net of charges (excluding entry charge), and net of tax.

## Performance in the past is not a reliable indicator of future results.

The chart shows the class's investment returns calculated as percentage year-end over year-end change of the class net asset value. In general any past performance takes account of all ongoing charges, but not the entry charge.

The unit class launched on 19.05.2000.

\* Index - Refinitiv Eurozone Convertible Bond Index (EUR)

|         | 2015 | 2016 | 2017 | 2018 | 2019 | 2020 | 2021 | 2022  | 2023 | 2024 |  |
|---------|------|------|------|------|------|------|------|-------|------|------|--|
| Fund    | 5.5  | 3.7  | 2.2  | -5.7 | 7.2  | 1.8  | 3.5  | -13.5 | 4.9  | 5.7  |  |
| Index * | 8.2  | 1.1  | 1.5  | -4.1 | 9.1  | 4.9  | 1.4  | -12.0 | 6.8  | 9.0  |  |