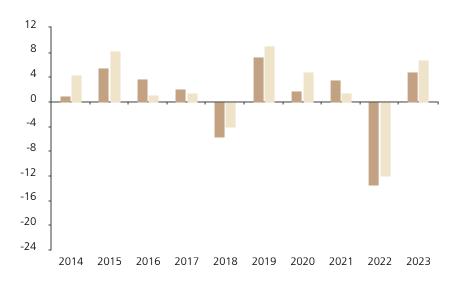

## **Past Performance**

This chart shows the fund's performance as the percentage loss or gain per year over the last 10 years against its benchmark.

The chart shows how much the Fund increased or decreased in value as a percentage in each year, net of charges (excluding entry charge), and net of tax.

## Performance in the past is not a reliable indicator of future results.

The chart shows the class's investment returns calculated as percentage year-end over year-end change of the class net asset value. In general any past performance takes account of all ongoing charges, but not the entry charge.

The unit class launched on 19.05.2000.

\* Index - Refinitiv Eurozone Convertible Bond Index (EUR)

|         | 2014 | 2015 | 2016 | 2017 | 2018 | 2019 | 2020 | 2021 | 2022  | 2023 |
|---------|------|------|------|------|------|------|------|------|-------|------|
| Fund    | 0.9  | 5.5  | 3.7  | 2.2  | -5.7 | 7.2  | 1.8  | 3.5  | -13.5 | 4.9  |
| Index * | 4.4  | 8.2  | 1.1  | 1.5  | -4.1 | 9.1  | 4.9  | 1.4  | -12.0 | 6.8  |