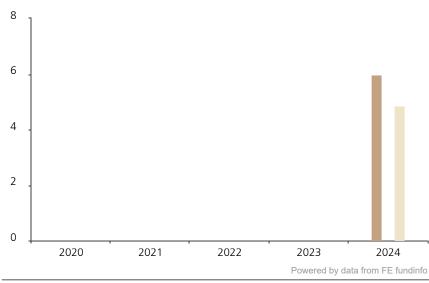

## **Past Performance**

This chart shows the fund's performance as the percentage loss or gain per year over the last 1 years against its benchmark.

 2020
 2021
 2022
 2023
 2024

 Fund
 6.0

 Index \*
 4.9

The Sub-Fund was launched in 1989. The Class was launched in 2023.

\* Index - SBI® Foreign AAA-BBB (TR)