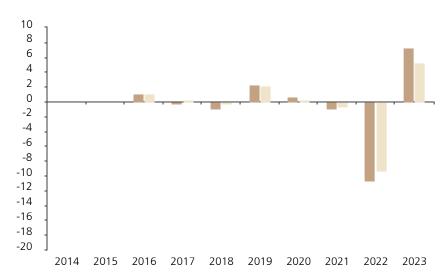

## **Past Performance**

This chart shows the fund's performance as the percentage loss or gain per year over the last 8 years against its benchmark.

The chart shows how much the Fund increased or decreased in value as a percentage in each year, net of charges (excluding entry charge), and net of tax.

## Performance in the past is not a reliable indicator of future results.

The chart shows the class's investment returns calculated as percentage year-end over year-end change of the class net asset value. In general any past performance takes account of all ongoing charges, but not the entry charge.

The Sub-Fund was launched in 1989. The Class was launched in 2015.

\* Index - SBI® Foreign AAA-BBB (TR)

|         | 2014 | 2015 | 2016 | 2017 | 2018 | 2019 | 2020 | 2021 | 2022  | 2023 |
|---------|------|------|------|------|------|------|------|------|-------|------|
| Fund    |      |      | 1.1  | -0.1 | -0.9 | 2.2  | 0.7  | -0.9 | -10.7 | 7.3  |
| Index * |      |      | 1.1  | 0.2  | -0.3 | 2.1  | 0.3  | -0.7 | -9.4  | 5.2  |