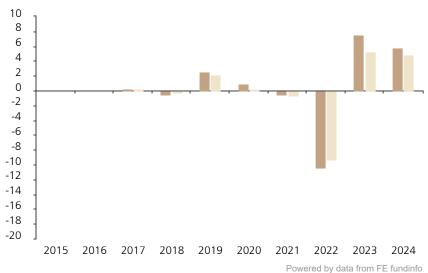

## **Past Performance**

This chart shows the fund's performance as the percentage loss or gain per year over the last 8 years against its benchmark.

2015 2016 2017 2018 2019 2020 2021 2022 2023 2024 7.6 Fund 0.2 -0.6 2.6 1.0 -0.6 -10.4 5.8 Index \* 0.2 -0.7 5.2 4.9 -0.3 2.1 0.3 -9.4

The chart shows how much the Fund increased or decreased in value as a percentage in each year, net of charges (excluding entry charge), and net of tax.

## Performance in the past is not a reliable indicator of future results.

The chart shows the class's investment returns calculated as percentage year-end over year-end change of the class net asset value. In general any past performance takes account of all ongoing charges, but not the entry charge.

The Sub-Fund was launched in 1989. The Class was launched in 2016.

\* Index - SBI® Foreign AAA-BBB (TR)