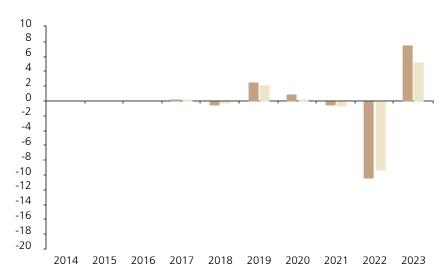

## **Past Performance**

This chart shows the fund's performance as the percentage loss or gain per year over the last 7 years against its benchmark.

The chart shows how much the Fund increased or decreased in value as a percentage in each year, net of charges (excluding entry charge), and net of tax.

## Performance in the past is not a reliable indicator of future results.

The chart shows the class's investment returns calculated as percentage year-end over year-end change of the class net asset value. In general any past performance takes account of all ongoing charges, but not the entry charge.

The Sub-Fund was launched in 1989. The Class was launched in 2016.

\* Index - SBI® Foreign AAA-BBB (TR)

|         | 2014 | 2015 | 2016 | 2017 | 2018 | 2019 | 2020 | 2021 | 2022  | 2023 |
|---------|------|------|------|------|------|------|------|------|-------|------|
| Fund    |      |      |      | 0.2  | -0.6 | 2.6  | 1.0  | -0.6 | -10.4 | 7.6  |
| Index * |      |      |      | 0.2  | -0.3 | 2.1  | 0.3  | -0.7 | -9.4  | 5.2  |