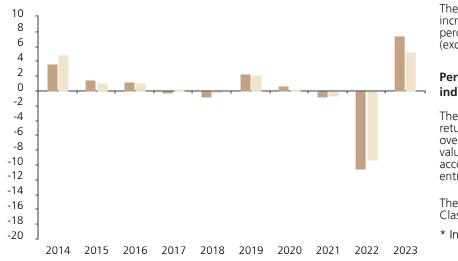

## **Past Performance**

This chart shows the fund's performance as the percentage loss or gain per year over the last 10 years against its benchmark.

|         | 2014 | 2015 | 2016 | 2017 | 2018 | 2019 | 2020 | 2021 | 2022  | 2023 |
|---------|------|------|------|------|------|------|------|------|-------|------|
| Fund    | 3.7  | 1.5  | 1.2  | 0.0  | -0.8 | 2.3  | 0.7  | -0.8 | -10.6 | 7.4  |
| Index * | 4.8  | 1.1  | 1.1  | 0.2  | -0.3 | 2.1  | 0.3  | -0.7 | -9.4  | 5.2  |

The chart shows how much the Fund increased or decreased in value as a percentage in each year, net of charges (excluding entry charge), and net of tax.

## Performance in the past is not a reliable indicator of future results.

The chart shows the class's investment returns calculated as percentage year-end over year-end change of the class net asset value. In general any past performance takes account of all ongoing charges, but not the entry charge.

The Sub-Fund was launched in 1989. The Class was launched in 2012.

\* Index - SBI® Foreign AAA-BBB (TR)