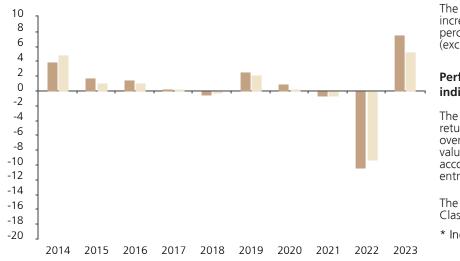

## **Past Performance**

This chart shows the fund's performance as the percentage loss or gain per year over the last 10 years against its benchmark.

|         | 2014 | 2015 | 2016 | 2017 | 2018 | 2019 | 2020 | 2021 | 2022  | 2023 |
|---------|------|------|------|------|------|------|------|------|-------|------|
| Fund    | 3.9  | 1.7  | 1.4  | 0.2  | -0.6 | 2.5  | 0.9  | -0.6 | -10.4 | 7.6  |
| Index * | 4.8  | 1.1  | 1.1  | 0.2  | -0.3 | 2.1  | 0.3  | -0.7 | -9.4  | 5.2  |

The chart shows how much the Fund increased or decreased in value as a percentage in each year, net of charges (excluding entry charge), and net of tax.

## Performance in the past is not a reliable indicator of future results.

The chart shows the class's investment returns calculated as percentage year-end over year-end change of the class net asset value. In general any past performance takes account of all ongoing charges, but not the entry charge.

The Sub-Fund was launched in 1989. The Class was launched in 2013.

\* Index - SBI® Foreign AAA-BBB (TR)