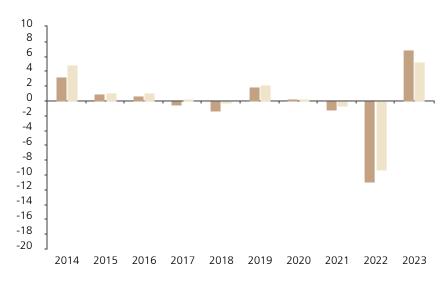

## **Past Performance**

This chart shows the fund's performance as the percentage loss or gain per year over the last 10 years against its benchmark.

The chart shows how much the Fund increased or decreased in value as a percentage in each year, net of charges (excluding entry charge), and net of tax.

## Performance in the past is not a reliable indicator of future results.

The chart shows the class's investment returns calculated as percentage year-end over year-end change of the class net asset value. In general any past performance takes account of all ongoing charges, but not the entry charge.

The unit class launched on 13.11.1989.

\* Index - SBI® Foreign AAA-BBB (TR)

|         | 2014 | 2015 | 2016 | 2017 | 2018 | 2019 | 2020 | 2021 | 2022  | 2023 |
|---------|------|------|------|------|------|------|------|------|-------|------|
| Fund    | 3.2  | 1.0  | 0.7  | -0.5 | -1.3 | 1.8  | 0.3  | -1.2 | -11.0 | 7.0  |
| Index * | 4.8  | 1.1  | 1.1  | 0.2  | -0.3 | 2.1  | 0.3  | -0.7 | -9.4  | 5.2  |