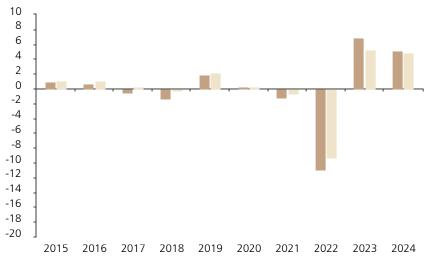

## **Past Performance**

This chart shows the fund's performance as the percentage loss or gain per year over the last 10 years against its benchmark.

Powered by data from FE fundinfo

|         | 2015 | 2016 | 2017 | 2018 | 2019 | 2020 | 2021 | 2022  | 2023 | 2024 |
|---------|------|------|------|------|------|------|------|-------|------|------|
| Fund    | 1.0  | 0.7  | -0.5 | -1.3 | 1.8  | 0.3  | -1.2 | -11.0 | 7.0  | 5.1  |
| Index * | 1.1  | 1.1  | 0.2  | -0.3 | 2.1  | 0.3  | -0.7 | -9.4  | 5.2  | 4.9  |

The chart shows how much the Fund increased or decreased in value as a percentage in each year, net of charges (excluding entry charge), and net of tax.

The unit class launched on 13.11.1989.

\* Index - SBI® Foreign AAA-BBB (TR)