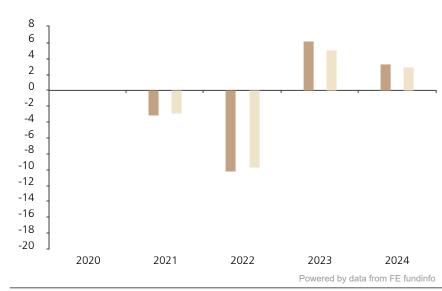

## **Past Performance**

This chart shows the fund's performance as the percentage loss or gain per year over the last 4 years against its benchmark.

(excluding entry charge), and net of tax.

Performance in the past is not a reliable indicator of future results.

The chart shows how much the Fund

percentage in each year, net of charges

increased or decreased in value as a

The chart shows the class's investment returns calculated as percentage year-end over year-end change of the class net asset value. In general any past performance takes account of all ongoing charges, but not the entry charge.

The Sub-Fund was launched in 1992. The Class was launched in 2020.

\* Index - Bloomberg AusBond Composite Index

|         | 2020 | 2021 | 2022  | 2023 | 2024 |
|---------|------|------|-------|------|------|
| Fund    |      | -3.1 | -10.2 | 6.3  | 3.3  |
| Index * |      | -2.9 | -9.7  | 5.1  | 2.9  |