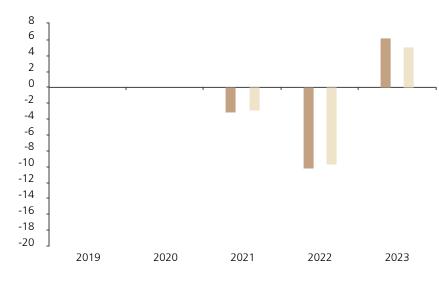

## **Past Performance**

This chart shows the fund's performance as the percentage loss or gain per year over the last 3 years against its benchmark.

The chart shows how much the Fund increased or decreased in value as a percentage in each year, net of charges (excluding entry charge), and net of tax.

## Performance in the past is not a reliable indicator of future results.

The chart shows the class's investment returns calculated as percentage year-end over year-end change of the class net asset value. In general any past performance takes account of all ongoing charges, but not the entry charge.

The Sub-Fund was launched in 1992. The Class was launched in 2020.

\* Index - Bloomberg AusBond Composite Index

|         | 2019 | 2020 | 2021 | 2022  | 2023 |
|---------|------|------|------|-------|------|
| Fund    |      |      | -3.1 | -10.2 | 6.3  |
| Index * |      |      | -2.9 | -9.7  | 5.1  |