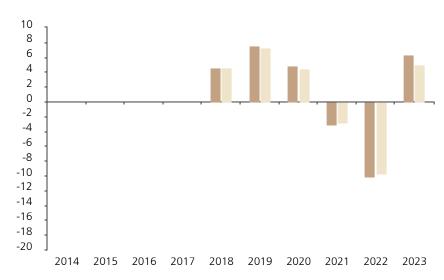

## **Past Performance**

This chart shows the fund's performance as the percentage loss or gain per year over the last 6 years against its benchmark.

The chart shows how much the Fund increased or decreased in value as a percentage in each year, net of charges (excluding entry charge), and net of tax.

## Performance in the past is not a reliable indicator of future results.

The chart shows the class's investment returns calculated as percentage year-end over year-end change of the class net asset value. In general any past performance takes account of all ongoing charges, but not the entry charge.

The Sub-Fund was launched in 1992. The Class was launched in 2015.

\* Index - Bloomberg AusBond Composite Index

|         | 2014 | 2015 | 2016 | 2017 | 2018 | 2019 | 2020 | 2021 | 2022  | 2023 |
|---------|------|------|------|------|------|------|------|------|-------|------|
| Fund    |      |      |      |      | 4.7  | 7.6  | 4.9  | -3.0 | -10.1 | 6.4  |
| Index * |      |      |      |      | 4.5  | 7.3  | 4.5  | -2.9 | -9.7  | 5.1  |