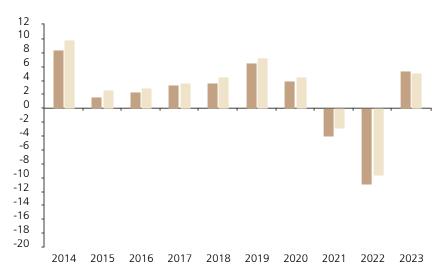

## **Past Performance**

This chart shows the fund's performance as the percentage loss or gain per year over the last 10 years against its benchmark.

The chart shows how much the Fund increased or decreased in value as a percentage in each year, net of charges (excluding entry charge), and net of tax.

## Performance in the past is not a reliable indicator of future results.

The chart shows the class's investment returns calculated as percentage year-end over year-end change of the class net asset value. In general any past performance takes account of all ongoing charges, but not the entry charge.

The Sub-Fund was launched in 1992. The Class was launched in 2013.

\* Index - Bloomberg AusBond Composite Index

|         | 2014 | 2015 | 2016 | 2017 | 2018 | 2019 | 2020 | 2021 | 2022  | 2023 |
|---------|------|------|------|------|------|------|------|------|-------|------|
| Fund    | 8.4  | 1.6  | 2.3  | 3.4  | 3.6  | 6.5  | 3.9  | -4.0 | -11.0 | 5.4  |
| Index * | 9.8  | 2.6  | 2.9  | 3.7  | 4.5  | 7.3  | 4.5  | -2.9 | -9.7  | 5.1  |