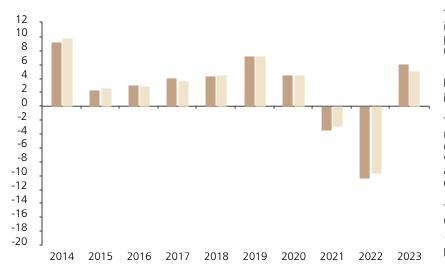

## **Past Performance**

This chart shows the fund's performance as the percentage loss or gain per year over the last 10 years against its benchmark.

The chart shows how much the Fund increased or decreased in value as a percentage in each year, net of charges (excluding entry charge), and net of tax.

## Performance in the past is not a reliable indicator of future results.

The chart shows the class's investment returns calculated as percentage year-end over year-end change of the class net asset value. In general any past performance takes account of all ongoing charges, but not the entry charge.

The Sub-Fund was launched in 1992. The Class was launched in 2013.

\* Index - Bloomberg AusBond Composite Index

|         | 2014 | 2015 | 2016 | 2017 | 2018 | 2019 | 2020 | 2021 | 2022  | 2023 |
|---------|------|------|------|------|------|------|------|------|-------|------|
| Fund    | 9.2  | 2.4  | 3.0  | 4.1  | 4.3  | 7.2  | 4.6  | -3.4 | -10.4 | 6.0  |
| Index * | 9.8  | 2.6  | 2.9  | 3.7  | 4.5  | 7.3  | 4.5  | -2.9 | -9.7  | 5.1  |