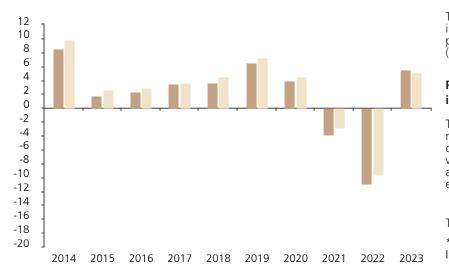

## **Past Performance**

This chart shows the fund's performance as the percentage loss or gain per year over the last 10 years against its benchmark.

The chart shows how much the Fund increased or decreased in value as a percentage in each year, net of charges (excluding entry charge), and net of tax.

## Performance in the past is not a reliable indicator of future results.

The chart shows the class's investment returns calculated as percentage year-end over year-end change of the class net asset value. In general any past performance takes account of all ongoing charges, but not the entry charge.

The unit class launched on 08.04.1992.

\* Index - Bloomberg AusBond Composite Index

|         | 2014 | 2015 | 2016 | 2017 | 2018 | 2019 | 2020 | 2021 | 2022  | 2023 |
|---------|------|------|------|------|------|------|------|------|-------|------|
| Fund    | 8.5  | 1.7  | 2.4  | 3.5  | 3.7  | 6.6  | 4.0  | -3.9 | -10.9 | 5.5  |
| Index * | 9.8  | 2.6  | 2.9  | 3.7  | 4.5  | 7.3  | 4.5  | -2.9 | -9.7  | 5.1  |