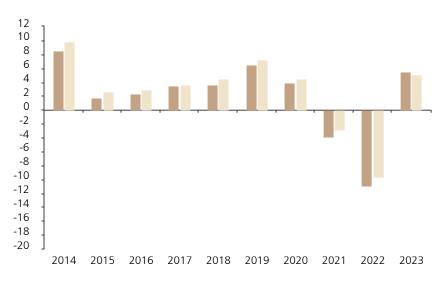

## **Past Performance**

This chart shows the fund's performance as the percentage loss or gain per year over the last 10 years against its benchmark.

The chart shows how much the Fund increased or decreased in value as a percentage in each year, net of charges (excluding entry charge), and net of tax.

## Performance in the past is not a reliable indicator of future results.

The chart shows the class's investment returns calculated as percentage year-end over year-end change of the class net asset value. In general any past performance takes account of all ongoing charges, but not the entry charge.

The unit class launched on 08.04.1992.

\* Index - Bloomberg AusBond Composite Index

|         | 2014 | 2015 | 2016 | 2017 | 2018 | 2019 | 2020 | 2021 | 2022  | 2023 |
|---------|------|------|------|------|------|------|------|------|-------|------|
| Fund    | 8.5  | 1.7  | 2.4  | 3.5  | 3.7  | 6.6  | 4.0  | -3.9 | -10.9 | 5.5  |
| Index * | 9.8  | 2.6  | 2.9  | 3.7  | 4.5  | 7.3  | 4.5  | -2.9 | -9.7  | 5.1  |