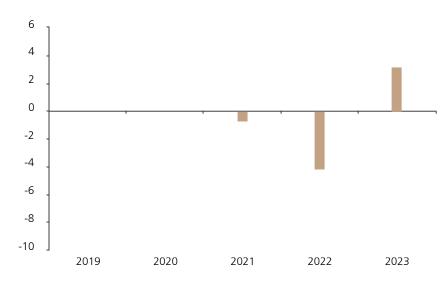

## **Past Performance**

This chart shows the fund's performance as the percentage loss or gain per year over the last 3 years.

The chart shows how much the Fund increased or decreased in value as a percentage in each year, net of charges (excluding entry charge), and net of tax.

## Performance in the past is not a reliable indicator of future results.

The chart shows the class's investment returns calculated as percentage year-end over year-end change of the class net asset value. In general any past performance takes account of all ongoing charges, but not the entry charge.

The unit class was issued on 20.10.2020.

|      | 2019 | 2020 | 2021 | 2022 | 2023 |
|------|------|------|------|------|------|
| Fund |      |      | -0.7 | -4.2 | 3.2  |