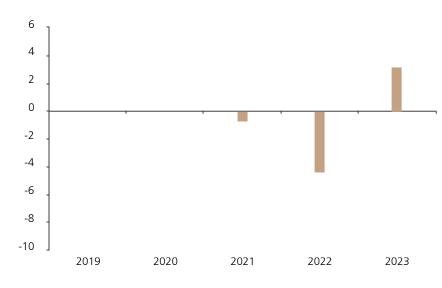

## **Past Performance**

This chart shows the fund's performance as the percentage loss or gain per year over the last 3 years.

The chart shows how much the Fund increased or decreased in value as a percentage in each year, net of charges (excluding entry charge), and net of tax.

## Performance in the past is not a reliable indicator of future results.

The chart shows the class's investment returns calculated as percentage year-end over year-end change of the class net asset value. In general any past performance takes account of all ongoing charges, but not the entry charge.

The unit class was issued on 20.10.2020.

|      | 2019 | 2020 | 2021 | 2022 | 2023 |
|------|------|------|------|------|------|
| Fund |      |      | -0.7 | -4.4 | 3.2  |