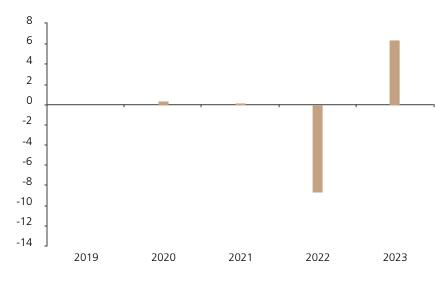

## **Past Performance**

This chart shows the fund's performance as the percentage loss or gain per year over the last 4 years.

The chart shows how much the Fund increased or decreased in value as a percentage in each year, net of charges (excluding entry charge), and net of tax.

## Performance in the past is not a reliable indicator of future results.

The chart shows the class's investment returns calculated as percentage year-end over year-end change of the class net asset value. In general any past performance takes account of all ongoing charges, but not the entry charge.

The unit class was issued on 04.12.2019.

|      | 2019 | 2020 | 2021 | 2022 | 2023 |
|------|------|------|------|------|------|
| Fund |      | 0.4  | 0.1  | -8.6 | 6.4  |