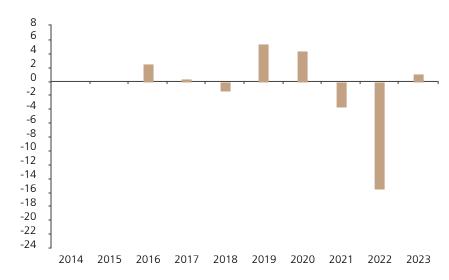

## **Past Performance**

This chart shows the fund's performance as the percentage loss or gain per year over the last 8 years.

The chart shows how much the Fund increased or decreased in value as a percentage in each year, net of charges (excluding entry charge), and net of tax.

## Performance in the past is not a reliable indicator of future results.

The chart shows the class's investment returns calculated as percentage year-end over year-end change of the class net asset value. In general any past performance takes account of all ongoing charges, but not the entry charge.

|      | 2014 | 2015 | 2016 | 2017 | 2018 | 2019 | 2020 | 2021 | 2022  | 2023 |
|------|------|------|------|------|------|------|------|------|-------|------|
| Fund |      |      | 2.5  | 0.4  | -1.3 | 5.4  | 4.5  | -3.7 | -15.5 | 1.0  |