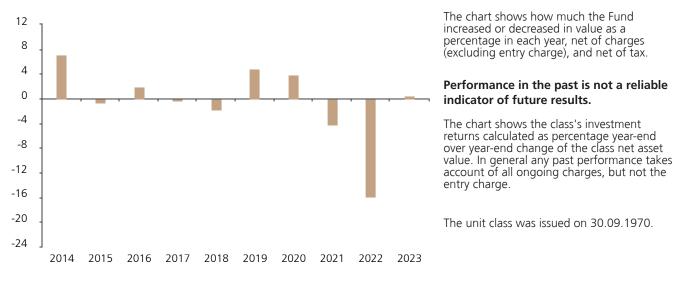

## **Past Performance**

This chart shows the fund's performance as the percentage loss or gain per year over the last 10 years.

|      | 2014 | 2015 | 2016 | 2017 | 2018 | 2019 | 2020 | 2021 | 2022  | 2023 |
|------|------|------|------|------|------|------|------|------|-------|------|
| Fund | 7.1  | -0.7 | 2.0  | -0.1 | -1.9 | 4.8  | 3.9  | -4.2 | -16.0 | 0.5  |