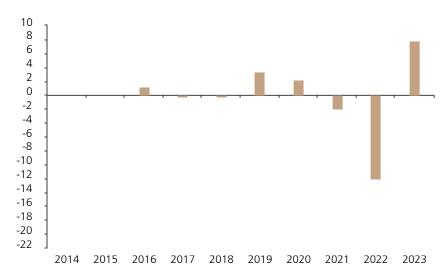

## **Past Performance**

This chart shows the fund's performance as the percentage loss or gain per year over the last 8 years.

The chart shows how much the Fund increased or decreased in value as a percentage in each year, net of charges (excluding entry charge), and net of tax.

## Performance in the past is not a reliable indicator of future results.

The chart shows the class's investment returns calculated as percentage year-end over year-end change of the class net asset value. In general any past performance takes account of all ongoing charges, but not the entry charge.

|      | 2014 | 2015 | 2016 | 2017 | 2018 | 2019 | 2020 | 2021 | 2022  | 2023 |
|------|------|------|------|------|------|------|------|------|-------|------|
| Fund |      |      | 1.3  | -0.2 | -0.1 | 3.4  | 2.2  | -2.0 | -12.0 | 7.9  |