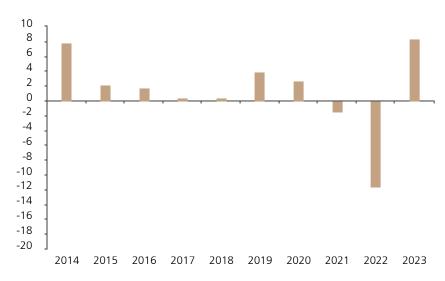

## **Past Performance**

This chart shows the fund's performance as the percentage loss or gain per year over the last 10 years.

The chart shows how much the Fund increased or decreased in value as a percentage in each year, net of charges (excluding entry charge), and net of tax.

## Performance in the past is not a reliable indicator of future results.

The chart shows the class's investment returns calculated as percentage year-end over year-end change of the class net asset value. In general any past performance takes account of all ongoing charges, but not the entry charge.

|      | 2014 | 2015 | 2016 | 2017 | 2018 | 2019 | 2020 | 2021 | 2022  | 2023 |
|------|------|------|------|------|------|------|------|------|-------|------|
| Fund | 7.8  | 2.1  | 1.8  | 0.3  | 0.4  | 3.9  | 2.8  | -1.5 | -11.6 | 8.4  |