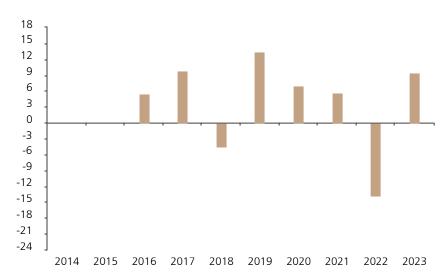

## **Past Performance**

This chart shows the fund's performance as the percentage loss or gain per year over the last 8 years.

The chart shows how much the Fund increased or decreased in value as a percentage in each year, net of charges (excluding entry charge), and net of tax.

## Performance in the past is not a reliable indicator of future results.

The chart shows the class's investment returns calculated as percentage year-end over year-end change of the class net asset value. In general any past performance takes account of all ongoing charges, but not the entry charge.

|      | 2014 | 2015 | 2016 | 2017 | 2018 | 2019 | 2020 | 2021 | 2022  | 2023 |
|------|------|------|------|------|------|------|------|------|-------|------|
| Fund |      |      | 5.5  | 9.9  | -4.6 | 13.4 | 7.0  | 5.8  | -13.8 | 9.5  |