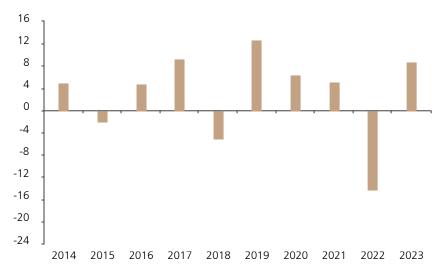

## **Past Performance**

This chart shows the fund's performance as the percentage loss or gain per year over the last 10 years.

The chart shows how much the Fund increased or decreased in value as a percentage in each year, net of charges (excluding entry charge), and net of tax.

## Performance in the past is not a reliable indicator of future results.

The chart shows the class's investment returns calculated as percentage year-end over year-end change of the class net asset value. In general any past performance takes account of all ongoing charges, but not the entry charge.

The unit class was issued on 12.02.1990.

|      | 2014 | 2015 | 2016 | 2017 | 2018 | 2019 | 2020 | 2021 | 2022  | 2023 |
|------|------|------|------|------|------|------|------|------|-------|------|
| Fund | 5.0  | -2.0 | 4.9  | 9.3  | -5.1 | 12.7 | 6.4  | 5.2  | -14.3 | 8.9  |