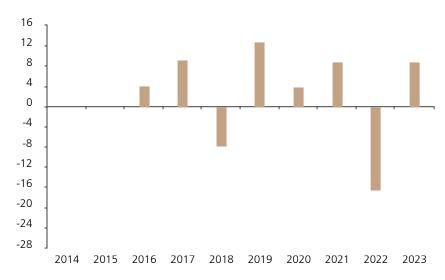

## **Past Performance**

This chart shows the fund's performance as the percentage loss or gain per year over the last 8 years.

The chart shows how much the Fund increased or decreased in value as a percentage in each year, net of charges (excluding entry charge), and net of tax.

## Performance in the past is not a reliable indicator of future results.

The chart shows the class's investment returns calculated as percentage year-end over year-end change of the class net asset value. In general any past performance takes account of all ongoing charges, but not the entry charge.

|      | 2014 | 2015 | 2016 | 2017 | 2018 | 2019 | 2020 | 2021 | 2022  | 2023 |
|------|------|------|------|------|------|------|------|------|-------|------|
| Fund |      |      | 4.2  | 9.3  | -7.7 | 12.8 | 4.0  | 8.9  | -16.5 | 8.9  |