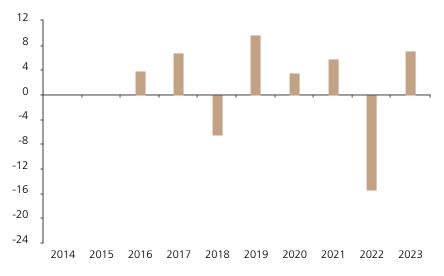

## **Past Performance**

This chart shows the fund's performance as the percentage loss or gain per year over the last 8 years.

The chart shows how much the Fund increased or decreased in value as a percentage in each year, net of charges (excluding entry charge), and net of tax.

## Performance in the past is not a reliable indicator of future results.

The chart shows the class's investment returns calculated as percentage year-end over year-end change of the class net asset value. In general any past performance takes account of all ongoing charges, but not the entry charge.

|      | 2014 | 2015 | 2016 | 2017 | 2018 | 2019 | 2020 | 2021 | 2022  | 2023 |
|------|------|------|------|------|------|------|------|------|-------|------|
| Fund |      |      | 3.9  | 6.8  | -6.5 | 9.8  | 3.6  | 5.8  | -15.4 | 7.2  |