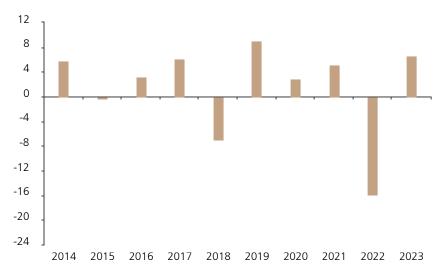

## **Past Performance**

This chart shows the fund's performance as the percentage loss or gain per year over the last 10 years.

The chart shows how much the Fund increased or decreased in value as a percentage in each year, net of charges (excluding entry charge), and net of tax.

## Performance in the past is not a reliable indicator of future results.

The chart shows the class's investment returns calculated as percentage year-end over year-end change of the class net asset value. In general any past performance takes account of all ongoing charges, but not the entry charge.

The unit class was issued on 02.06.1993.

|      | 2014 | 2015 | 2016 | 2017 | 2018 | 2019 | 2020 | 2021 | 2022  | 2023 |
|------|------|------|------|------|------|------|------|------|-------|------|
| Fund | 5.8  | -0.3 | 3.3  | 6.1  | -7.0 | 9.1  | 3.0  | 5.2  | -15.9 | 6.6  |