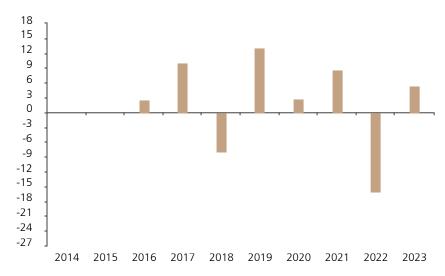

## **Past Performance**

This chart shows the fund's performance as the percentage loss or gain per year over the last 8 years.

The chart shows how much the Fund increased or decreased in value as a percentage in each year, net of charges (excluding entry charge), and net of tax.

## Performance in the past is not a reliable indicator of future results.

The chart shows the class's investment returns calculated as percentage year-end over year-end change of the class net asset value. In general any past performance takes account of all ongoing charges, but not the entry charge.

|      | 2014 | 2015 | 2016 | 2017 | 2018 | 2019 | 2020 | 2021 | 2022  | 2023 |
|------|------|------|------|------|------|------|------|------|-------|------|
| Fund |      |      | 2.6  | 10.2 | -8.0 | 13.2 | 2.7  | 8.8  | -16.1 | 5.4  |