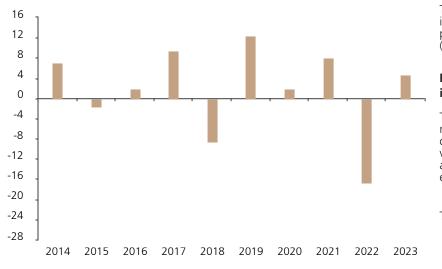

## **Past Performance**

This chart shows the fund's performance as the percentage loss or gain per year over the last 10 years.

2014 2015 2016 2017 2018 2019 2020 2021 2022 2023 7.0 Fund -1.7 1.9 9.4 -8.6 12.4 2.0 8.0 -16.7 4.6

The chart shows how much the Fund increased or decreased in value as a percentage in each year, net of charges (excluding entry charge), and net of tax.

## Performance in the past is not a reliable indicator of future results.

The chart shows the class's investment returns calculated as percentage year-end over year-end change of the class net asset value. In general any past performance takes account of all ongoing charges, but not the entry charge.