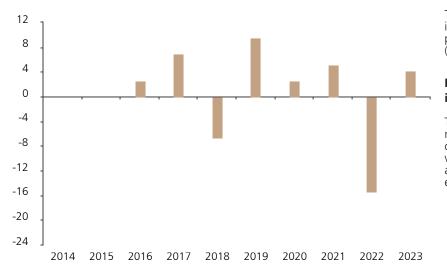

## **Past Performance**

This chart shows the fund's performance as the percentage loss or gain per year over the last 8 years.

The chart shows how much the Fund increased or decreased in value as a percentage in each year, net of charges (excluding entry charge), and net of tax.

## Performance in the past is not a reliable indicator of future results.

The chart shows the class's investment returns calculated as percentage year-end over year-end change of the class net asset value. In general any past performance takes account of all ongoing charges, but not the entry charge.

|      | 2014 | 2015 | 2016 | 2017 | 2018 | 2019 | 2020 | 2021 | 2022  | 2023 |
|------|------|------|------|------|------|------|------|------|-------|------|
| Fund |      |      | 2.6  | 7.0  | -6.6 | 9.5  | 2.6  | 5.3  | -15.3 | 4.2  |